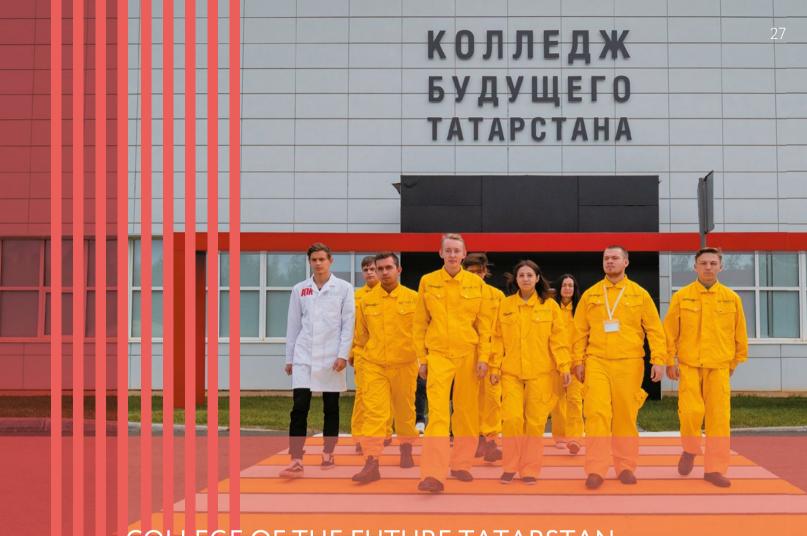

# **COLLEGE OF THE FUTURE TATARSTAN**

An educational project named "College of The Future Tatarstan" has been implemented based on the Alnas plant since 2013 by the Republic of Tatarstan on public-private partnership.

The project is aimed at providing the engineering enterprises of Tatarstan with professional employees. In 2012, the idea of building a unique resource center on the premises of the existing manufacturing facilities was approved by Russian President Vladimir Putin.

Currently, the College of The FutureTatarstan is training more than 450 students in the following specialties: "Machine building technology," "Technical operation and maintenance of electrical and electromechanical equipment," "Electrician for repair and maintenance of electrical equipment," "Machine operator (metal processing)," "Welder involved in manual and partially machine welding (Depositing)"; "Welding production." "College of The Future Tatarstan" has a German system of dual education: 40% of the study time is a theory, 60% practice. College training equipment is similar to that used in actual manufacturing process.

According to WorldSkills standards, students gain practical skills on new machines, develop the competencies necessary to work in modern production and prepare for professional skill contests.

In March 2019, Rimera Group and the Ministry of Defense of the Russian Federation signed an agreement on an interaction system. Graduates of the College of the Future Tatarstan educational project will undergo compulsory military service in the sponsored military unit of air defense forces in the Samara region. Thanks to the signed agreement, graduates of the "College of The Future Tatarstan" will improve the skills (acquired in College) in the military unit and continue personal development without losing contact with Rimera Group.

Biss Mars

COLLEGE OF THE FUTURE TATARSTAN IS THE FUTURE OF PETROLEUM **ENGINEERING SECTOR.** 

operating on the basis of the Alnas plar